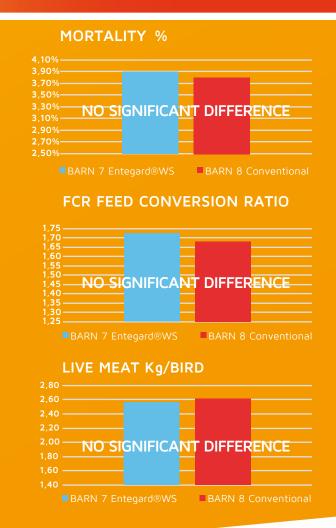

### > COMMERCIAL TRIALS EVIDENCE II

# BENEFITS IN BROILERS PRODUCTION

IMPROVED GUT HEALTH WHEN USED AS COMPLEMENTARY FEED FCR1 - LIVE WEIGHT PERFORMANCE AS IN CONVENTIONAL PRODUCTION SUITABLE FOR THE WITHDRAWAL PERIOD IN RWA/ABF2 PRODUCTION MAINTAIN THE FLOCK HEALTHY AVOIDING LOSSES OVERCOME NE<sup>3</sup> BY ALLOWING BETTER ABSORPTION OF NUTRIENTS