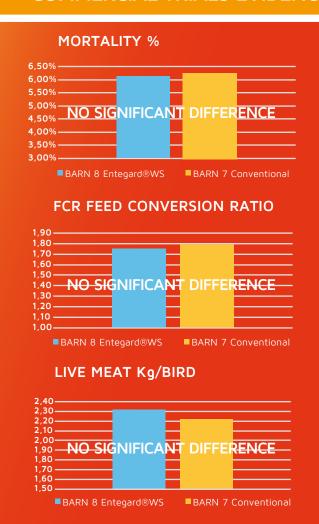

### > COMMERCIAL TRIALS EVIDENCE I

# BENEFITS IN BROILERS PRODUCTION

IMPROVED GUT HEALTH WHEN USED AS COMPLEMENTARY FEED FCR1 - LIVE WEIGHT PERFORMANCE AS IN CONVENTIONAL PRODUCTION SUITABLE FOR THE WITHDRAWAL PERIOD IN RWA/ABF2 PRODUCTION MAINTAIN THE FLOCK HEALTHY AVOIDING LOSSES OVERCOME NE<sup>3</sup> BY ALLOWING BETTER ABSORPTION OF NUTRIENTS