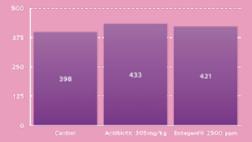

0        |
| Actinobaclillus pleuropneumonia | 125        |
| Clastridium difficile           | 31         |

### > FEED EFFICIENCY | Entegand®





## Enterand® improves the health and growth performance of livestock

### **➤ ANTIBACTERIAL ACTIVITY**





## > IMMUNOMODULATOR ACTIVITY

## **➤ EASY TO USE THROUGH WATER:**

# Entegard® WS | Com





WATER SOLUBLE

### bioseutica®

Landbouwweg 83, 3899 BD Zeewolde, The Netherlands - Phone:+31,36,522,6300 contact@bioseutica.com https://www.bioseutica.com

For international enquiries please contact Giovanni Geri e-mail: ggeri@bioseutica.com - Info-line +41.091.972.5005 - Lugano, Switzerland









## > COMMERCIAL TRIALS EVIDENCE I

## **➤ COMMERCIAL TRIALS EVIDENCE II**

## 0.75 0.75 0.70 0.76 0.75

### STRONG AVERAGE DAILY GAIN 24-52 days



#### FAST AVERAGE DAILY GAIN | Grams



#### STRONGER VS CAMPYLOBACTER (Positive%)



### AVERAGE DAILY GAIN (g/day)



#### VILLI HEIGHT & CRYPT DEPTH





For international enquiries please contact Giovanni Geri e-mail: ggeri@bioseutica.com - Info-line +41.091.972.5005 - Lugano, Switzerland









Entegand® IMPROVES THE HEALTH AND GROWTH PERFORMANCE OF LIVESTOCK

## STOCK SOLUTION PREPARATION

**➤** MIX INTO DRINKING WATER

## Entegard® WS |















| Water Liters | Entegard® WS   Correlated | ns RECOMMENDED | RECOMMENDED DAILY DOSAGE |  |
|--------------|---------------------------|----------------|--------------------------|--|
| 5            | 128                       | SWINE          | ррт                      |  |
| 10           | 256                       | Healthy