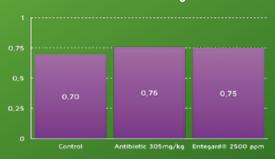

## > COMMERCIAL TRIALS EVIDENCE I

## **➤ COMMERCIAL TRIALS EVIDENCE II**

## 0.75 0.75 0.70 0.76 0.75