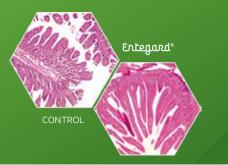

### > GUT CRIPT DEPTH IMPROVEMENT

#### VILLI HEIGHT & CRYPT DEPTH

For international enquiries please contact Giovanni Geri e-mail: ggeri@bioseutica.com - Info-line +41.091.972.5005 - Lugano, Switzerland

Entegand® IMPROVES THE HEALTH AND GROWTH PERFORMANCE OF LIVESTOCK