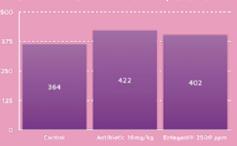

onia | 125        |
| Clastridium difficile           | 31         |

### > FEED EFFICIENCY | Entegand®





## Enterand® improves the health and growth performance of livestock

### **➤ ANTIBACTERIAL ACTIVITY**





## > IMMUNOMODULATOR ACTIVITY

## **➤ EASY TO USE THROUGH WATER:**

# Entegard® WS | Com





WATER SOLUBLE

### bioseutica®

Landbouwweg 83, 3899 BD Zeewolde, The Netherlands - Phone:+31,36,522,6300 contact@bioseutica.com https://www.bioseutica.com

For international enquiries please contact Giovanni Geri e-mail: ggeri@bioseutica.com - Info-line +41.091.972.5005 - Lugano, Switzerland









## > COMMERCIAL TRIALS EVIDENCE I

## **➤ COMMERCIAL TRIALS EVIDENCE II**

## 0.75 0.75 0.70 0.76 0.75

### STRONG AVERAGE DAILY GAIN 24-52 days



#### FAST AVERAGE DAILY GAIN | Grams



#### STRONGER VS CAMPYLOBACTER (Positive%)



### AVERAGE DAILY GAIN (g/day)



#### VILLI HEIGHT & CRYPT DEPTH





For international enquiries please contact Giovanni Geri e-mail: ggeri@bioseutica.com - Info-line +41.091.972.5005 - Lugano, Switzerland









Entegand® IMPROVES THE HEALTH AND GROWTH PERFORMANCE OF LIVESTOCK

## STOCK SOLUTION PREPARATION

**➤** MIX INTO DRINKING WATER

## Entegard® WS |















| Water Liters | Entegard® WS   Correlated | ns RECOMMENDED | RECOMMENDED DAILY DOSAGE |  |
|--------------|---------------------------|----------------|--------------------------|--|
| 5            | 128                       | SWINE          | ррт                      |  |
| 10           | 256                       | Healthy        | 1000                     |  |
| 15