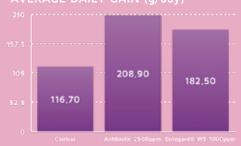

EFFICIENCY | Entegand®





## Enterand® improves the health and growth performance of livestock

### **➤ ANTIBACTERIAL ACTIVITY**





## > IMMUNOMODULATOR ACTIVITY

## **➤ EASY TO USE THROUGH WATER:**

# Entegard® WS | Com





WATER SOLUBLE

### bioseutica®

Landbouwweg 83, 3899 BD Zeewolde, The Netherlands - Phone:+31,36,522,6300 contact@bioseutica.com https://www.bioseutica.com

For international enquiries please contact Giovanni Geri e-mail: ggeri@bioseutica.com - Info-line +41.091.972.5005 - Lugano, Switzerland









## > COMMERCIAL TRIALS EVIDENCE I

## **➤ COMMERCIAL TRIALS EVIDENCE II**

## 0.75 0.75 0.70 0.76 0.75

### STRONG AVERAGE DAILY GAIN 24-52 days



#### FAST AVERAGE DAILY GAIN | Grams



#### STRONGER VS CAMPYLOBACTER (Positive%)



### AVERAGE DAILY GAIN (g/day)



#### VILLI HEIGHT & CRYPT DEPTH





For international enquiries please contact Giovanni Geri e-mail: ggeri@bioseutica.com - Info-line +41.091.972.5005 - Lugano, Switzerland









Entegand® IMPROVES THE HEALTH AND GROWTH PERFORMANCE OF LIVESTOCK

## STOCK SOLUTION PREPARATION

**➤** MIX INTO DRINKING WATER

## Entegard® WS |















| Water Liters | Entegard® WS   Correlated | ns RECOMMENDED | RECOMMENDED DAILY DOSAGE |  |
|--------------|---------------------------|----------------|--------------------------|--|
| 5            | 128                       | SWINE          | ррт                      |  |
| 10           | 256                       | Healthy        | 1000                     |  |
| 15           | 384                       |                |