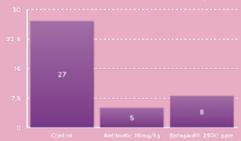

| 31         |

### > FEED EFFICIENCY | Entegand®





## Enterand® improves the health and growth performance of livestock

### **➤ ANTIBACTERIAL ACTIVITY**





## > IMMUNOMODULATOR ACTIVITY

## **➤ EASY TO USE THROUGH WATER:**

# Entegard® WS | Com





WATER SOLUBLE

### bioseutica®

Landbouwweg 83, 3899 BD Zeewolde, The Netherlands - Phone:+31,36,522,6300 contact@bioseutica.com https://www.bioseutica.com

For international enquiries please contact Giovanni Geri e-mail: ggeri@bioseutica.com - Info-line +41.091.972.5005 - Lugano, Switzerland









## > COMMERCIAL TRIALS EVIDENCE I

## **➤ COMMERCIAL TRIALS EVIDENCE II**

## 0.75 0.75 0.70 0.76 0.75

### STRONG AVERAGE DAILY GAIN 24-52 days



#### FAST AVERAGE DAILY GAIN | Grams



#### STRONGER VS CAMPYLOBACTER (Positive%)



### AVERAGE DAILY GAIN (g/day)



#### VILLI HEIGHT & CRYPT DEPTH





For international enquiries please contact Giovanni Geri e-mail: ggeri@bioseutica.com - Info-line +41.091.972.5005 - Lugano, Switzerland









Entegand® IMPROVES THE HEALTH AND GROWTH PERFORMANCE OF LIVESTOCK

## STOCK SOLUTION PREPARATION

**➤** MIX INTO DRINKING WATER

## Entegard® WS |















| Water Liters | Entegard® WS   Correlated | ns RECOMMENDED | RECOMMENDED DAILY DOSAGE |  |
|--------------|---------------------------|----------------|--------------------------|--|
| 5            | 128                       | SWINE          | ррт                      |  |
| 10           | 256                       | Healthy        | 1000                     |  |
| 15           | 384                       |